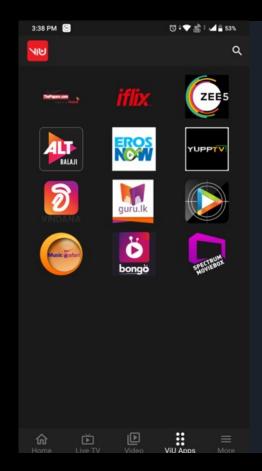

#### Dialog, SriLanka

#### App Screenshots – Dialog Viu

LIVE TV

OTT

EPG SMS

TPT Integrations

Android, iOS, Mobile, Mobile Web, Android TV Custom Launcher, PWA and Android ATV App