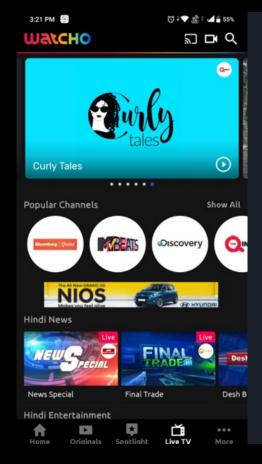

#### Dish TV India - Watcho

#### Customer Background

- DishTV India is a subsidiary of Zee Group.
- It was ranked # 437 and # 5 on the list of media companies in Fortune India 500 roster of India's largest corporations in 2011.
- In 2018, Dish TV completed a merger with Videocon d2h, creating the largest DTH provider in India catering to over 28 Million customers.

#### Business Challenge

- Provide a next generation TV solution (Multiscreen Applications, HDMI dongles & STB)
- Should support User generated content

#### Results Delivered

- Live in record time
- Dish TV's customers can consume live, on demand & catchup content on any device