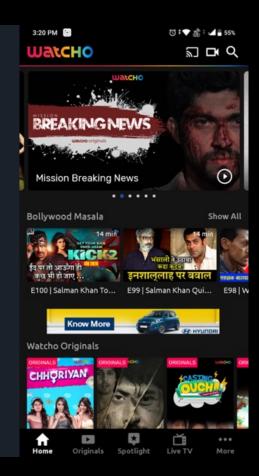

#### DishTV, India

## App screen shots – Watcho (Dish Tv)

LIVE TV

OTT EPG SMS

User Generated Content
Gamification
TPT Integrations

Android, iOS, Mobile, Mobile Web, Android TV and PWA