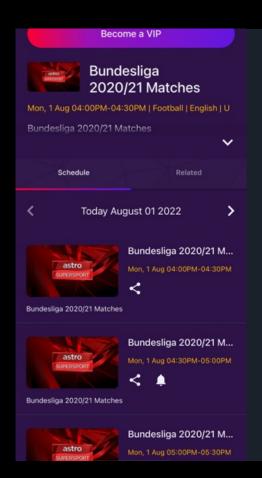

#### DishTV, India

## App screen shots – Watcho (Dish Tv)

LIVE TV

OTT EPG SMS

User Generated Content
Gamification
TPT Integrations

Android, iOS, Mobile, Mobile Web, Android TV and PWA