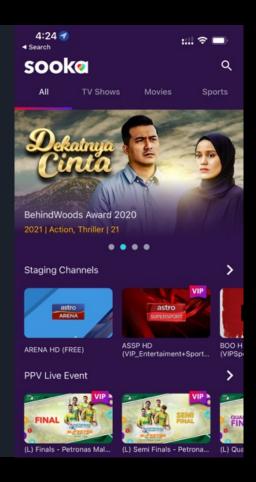

#### Astro, Malaysia

App Screenshots (Sooka, Astro)

- OTT
- LIVE TV
- TPT Integrations
- User Management
- Android, iOS, Android TV, Samsung, LG and Web